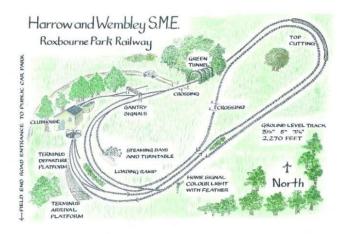

## Party Arrangements – 2024

Thank you for your enquiry about booking a party at the Roxbourne Railway.

Parties can be booked on selected Sunday afternoons throughout our running season which runs from 26th March to 22nd October 2024. The party will be held between the times of 1pm and 2:30pm. Party bookings are taken on a first come, first served basis and are subject to availability and operating constraints of the railway. A list of available dates for booking parties will be posted on our website, <a href="www.hwsme.org">www.hwsme.org</a>. Please contact me to check the availability of the date you wish for your party. Please use <a href="parties@hwsme.org">parties@hwsme.org</a> or allanpulford@gmail.com

## This covers:

- 1. Unlimited train rides during the party time mentioned above.
- 2. Use of the gazebo (9m x 3m. If the weather is inclement or windy the party may be housed in the clubhouse). We are hoping to accommodate the parties in the future in a dedicated portacabin and have applied to the Council for planning permission for this.
- 3. Opportunity for the birthday child to drive an electric locomotive