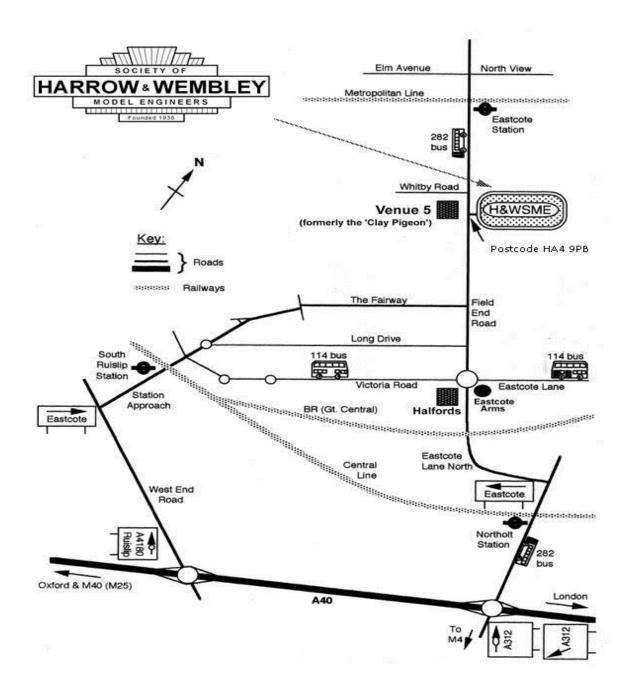

Party Organiser Allan Pulford 9 Surrey Road North Harrow HA1 4NJ Email <u>parties@hwsme.org</u>
Mobile 07850 230826

## Party Arrangements – 2024

Thank you for your enquiry about booking a party at the Roxbourne Railway.

Parties can be booked on selected Sunday afternoons throughout our running season which runs from 26th March to 22nd October 2024. The party will be held between the times of 1pm and 2:30pm. Party bookings are taken on a first come, first served basis and are subject to availability and operating constraints of the railway. A list of available dates for booking parties will be posted on our website, <a href="www.hwsme.org">www.hwsme.org</a>. Please contact me to check the availability of the date you wish for your party. Please use <a href="parties@hwsme.org">parties@hwsme.org</a> or allanpulford@gmail.com